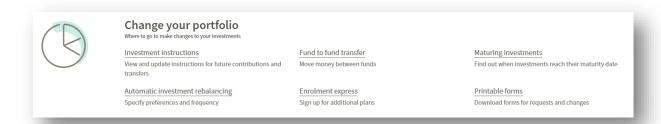

- 2. Click on Savings
- 3. Select Manage Portfolio

4. Under Change your Portfolio click on Enrolment Express

5. Click on **Get Started** and follow the prompts to enrol into the RRSP.