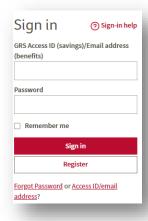

Sign-in to your <u>www.mycanadalifeatwork.com</u> account.
Your login will be your **GroupNet email address** and password.

Can't remember your password, click on **Forgot Password** link.

Haven't registered for online access? Click on the **Register** button and follow the prompts.