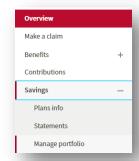

- 2. Click on Savings
- 3. Select Manage Portfolio

4. Under Change your Portfolio click on Enrolment Express

5. Click on **Get Started** and follow the prompts to enrol into the RRSP.