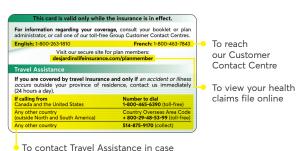

# What to do if there is a problem with the transaction

A special call centre has been set up for dentists, pharmacists and healthcare professionals\* to help them if they need assistance processing your claim. If there is a problem with the transaction, you will have to submit a claim for your eligible expenses.

Claim forms are available on our website at

desjardinslifeinsurance.com/forms

### Take your card with you when you travel

Always have your card on hand so you'll know how to reach Travel Assistance from wherever you are, 24 hours a day, 7 days a week.

Before you leave, don't forget to check your group insurance plan booklet to confirm your coverage and any restrictions or exclusions that may apply.

#### Travel Assistance at your service

of an emergency while you're travelling

Travel Assistance gives you personal assistance to help you resolve a problem while you're travelling. In case of a medical emergency, always contact Travel Assistance to find out how to get the care you need.