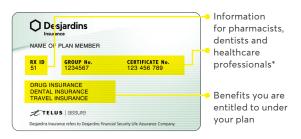

# Your payment card

You can use your **payment card** for expenses that are covered under the benefits listed on your card (excluding travel insurance). You can also use the electronic version on our **Omni** mobile app. The card is accepted anywhere in Canada.

#### How to use your payment card

- Show your card to your pharmacist, dentist, or healthcare professional\*.
- You don't have to submit a claim to be reimbursed for approved expenses.
- Your claim will be processed according to your group insurance coverage. Your pharmacist, dentist or healthcare professional\* can tell you right away how much you have to pay, if anything, and the amount we will reimburse.
- 4. Your pharmacist, dentist or healthcare professional\* will give you a receipt showing the details of your claim. Remember to keep your receipts on file for income tax purposes.

You can find a list of participating healthcare professionals at desjardinslifeinsurance.com/providers or on our Omni app. When you go to your appointment, just tell the participating healthcare provider that you'd like to use the eClaims service.