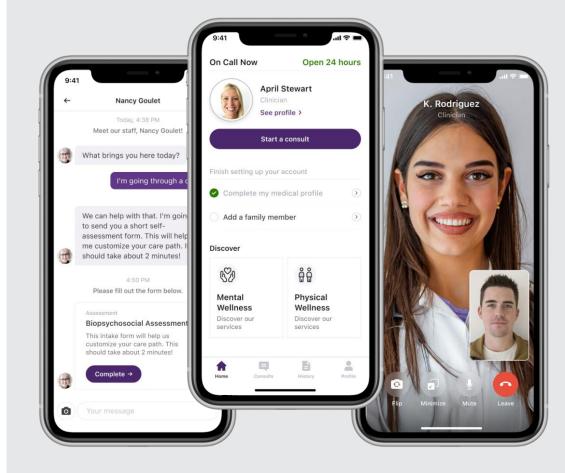

### **TELUS Health** Virtual Care

## Healthcare

#### where and when you need it

Unlimited virtual consultations

Convenient, private care for non-emergency physical and mental health concerns (depression, skin irritations, colds, digestive issues, smoking cessation, injuries, etc.)

New prescriptions and renewals

Specialist referrals and lab requisitions

Your digital health records will be stored and, at your request, they can be shared with your family doctor

The virtual healthcare service is not meant to replace your primary care physician or medical specialist. Specific conditions may require an in-person medical appointment.