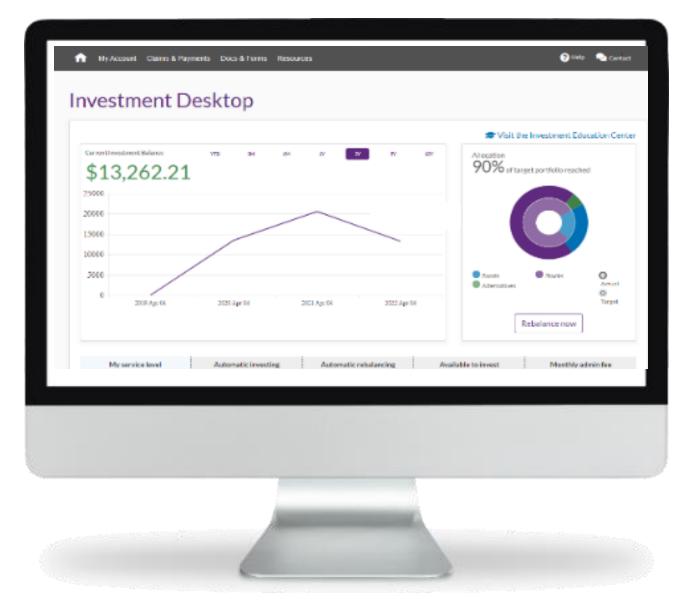

## How to start investing your HSA dollars

- Log into your HealthEquity member account
- 2. Select the HSA Investments widget
- 3. View yourInvestment Desktop

## Decide how much to keep in cash

- Set your investment portfolio or subscribe to Advisor for personalized guidance and support.
- Select how much to keep in cash, equal to our greater than your investment threshold.
- Your HSA cash balance is automatically replenished from investments.