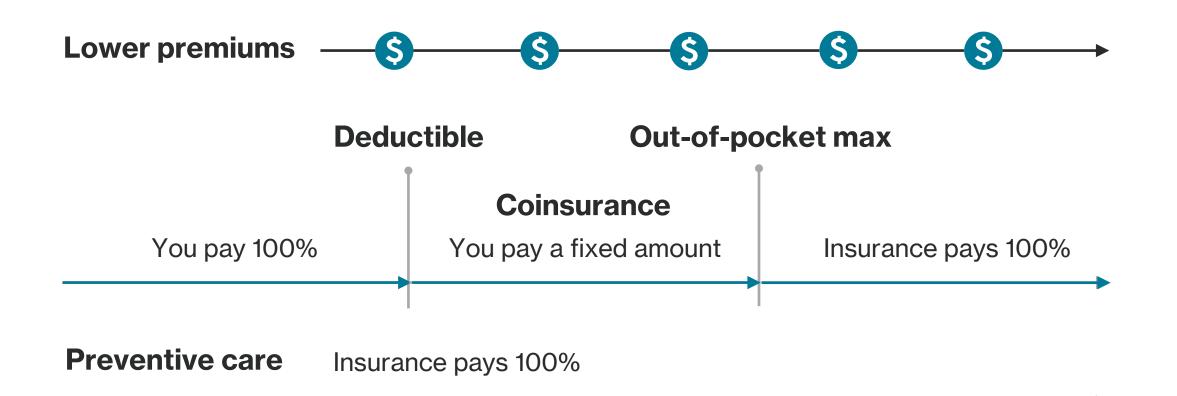

#### HSA

| Traditional health Plan        | HSA- qualified health plan | Roll ov                                         |  |
|--------------------------------|----------------------------|-------------------------------------------------|--|
| Higher premiums                | Lower premiums             | Unlike Fle                                      |  |
| Lower deductibles              | Higher deductibles         | Accounts<br>HSA. Tha<br>balance r<br>even if yc |  |
| Doesn't cover premium payments | Cover premium payments     | retire, or                                      |  |
| Funds expire                   | Funds don't expire         |                                                 |  |

#### Roll over funds

Unlike Flexible Spending Accounts (FSA), you own your HSA. That means your entire balance rolls over every yeareven if you change health plans, retire, or leave your employer.