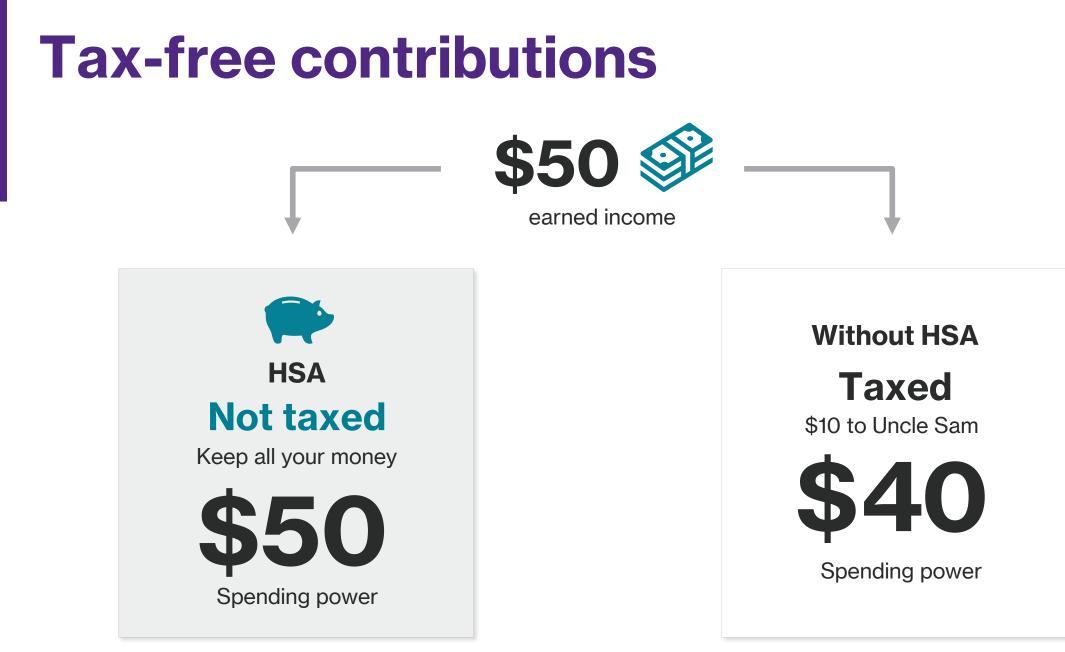

## Get the 'tripletax advantage' only with HSA

- ✓ Tax-free contributions
- ✓ Tax-free account growth
- Tax-free spending for qualified medical expenses

HSAs are never taxed at a federal income tax level when used appropriately for qualified medical expenses. Also, most states recognize HSA funds as tax deductible with very few exceptions. Please consult a tax advisor regarding your state's specific rules.