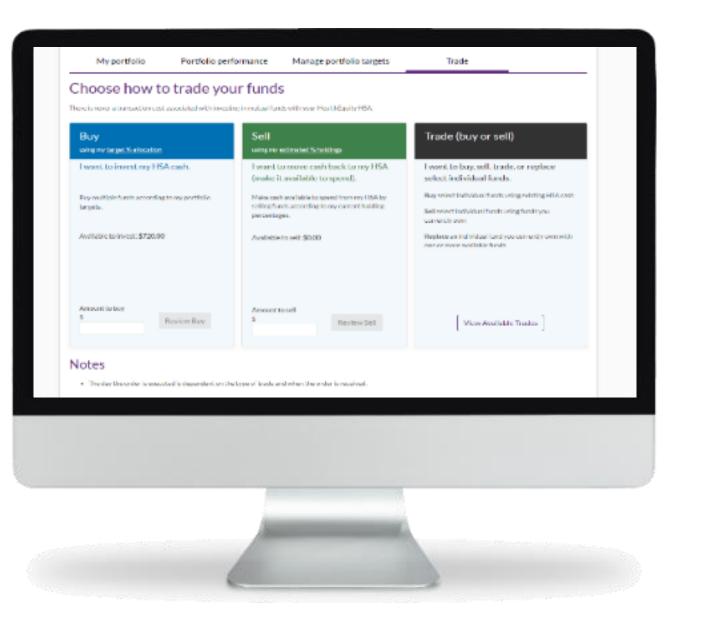

## Manage your investments

- Research fund options and historical performance
- Buy, sell, and trade funds
- Automatically reinvest earnings and rebalance investments