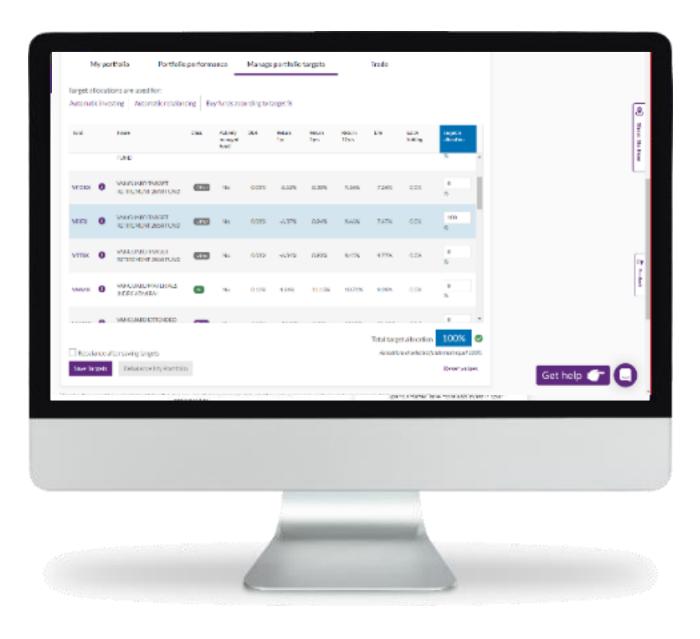

## Select investment portfolio targets

**TIP:** You can launch onscreen step-by-step tutorials by clicking the Get Help button in the bottom right of the screen