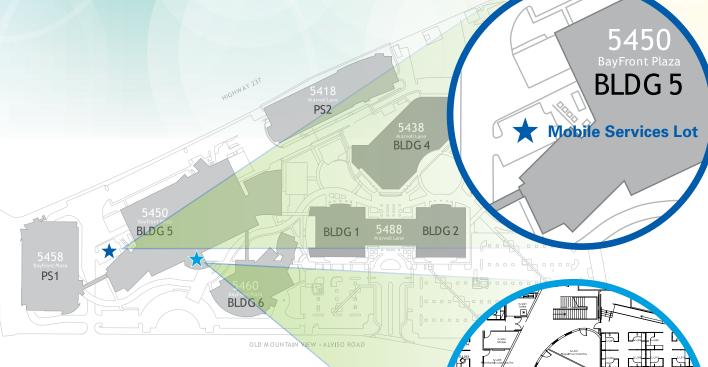

#### Services include:

- Care for basic health issues
- Annual physicals
- Lab services
- Vaccinations

When: Second Monday of every month

Where: Mobile Services Lot

Marvell's Anthem Exclusive and Preferred Plans and most major insurances are accepted.

#### Services include:

- Dry cleaning and laundry
- Alterations
- Shoe/purse repair
- Photo processing
- Eyeglass repairs

When: Every Monday and Thursday

Where: Building 1 Café and Building 5

Fitness Center Lobby

#### Services include:

- Cleanings and exams
- X-rays
- Fillings
- Crowns and bridges
- Dentures
- Teeth whitening
- Root canals

When: The first Tuesday of every month

Where: Mobile Services Lot

Visit **www.onsitedental.com** to make your appointment!

Where: Mobile Services Lot Schedule your appointment at moreautomotivegroup.com.

When: Every Wednesday

**Where:** New Onsite Clinic Office (Building 5 Lobby, Floor 1)

Schedule your appointment online at **www.nearsiteoptometry.com**.

**When:** First and third Monday of every month

**Where:** Mobile Services Lot Schedule your appointment at **www.anchordetailing.com**.

When: Fourth Monday of every month

Where: Mobile Services Lot Schedule your appointment at mydoctor.kaiserpermanente.org/ncal/ healthCenter/mby/home. Where Can You Experience Our Onsite Services?

Available anytime, located outside the Fitness Center in Building 5.